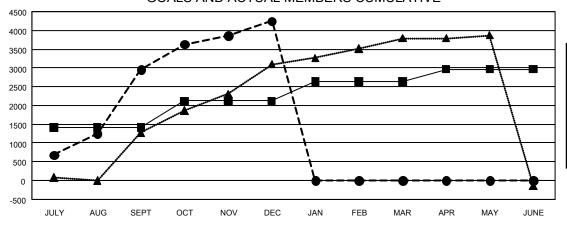

## GOALS AND ACTUAL MEMBERS CUMULATIVE

■- MEMBER GROWTH NET GOAL

- -- MEMBER GROWTH ACTUAL

**GENDER DISTRIBUTION** 

TOTAL FAMILY UNIT MEMBERS

FAMILY MEMBERS PAYING HALF

**MALE** 

**DUES** 