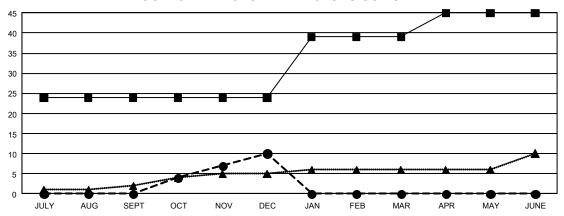

#### GOALS AND ACTUAL NEW CLUBS CUMULATIVE

■- CURRENT YEAR GOALS FOR NEW CLUBS

•- CURRENT YEAR ACTUAL NEW CLUBS

-- LAST YEAR ACTUAL NEW CLUBS